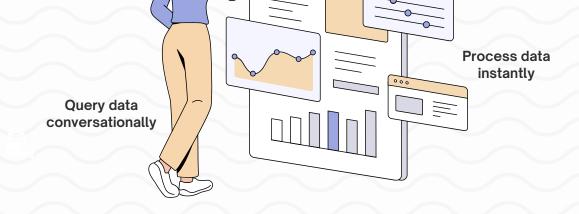

### DATA AGENTS

Data agents can analyse your data like having knowledgeable data analyst and researchers at your fingertips

Au-