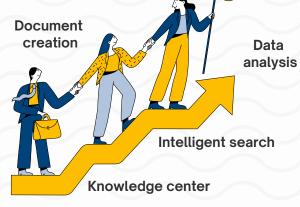

#### **EMPLOYEE AGENTS**

Employee agents help employees to be more productive and collaborate better together